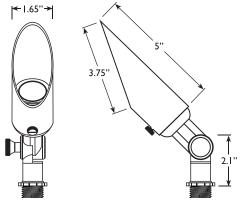

ass

• Mounting: Surface, Tree or Tripod Mount

Lead Wire: 18 AWG Wire
Maximum Lamp Rating: 20W
Operating Voltage Range: 12V AC

• Powered Supply: AMP's Low Voltage Transformer

| Item Number      | Lead<br>Wire | Voltage | Max<br>Lamp | Material |
|------------------|--------------|---------|-------------|----------|
| AAL-1034-40-B-BZ | 18 AWG       | 12V AC  | 20W         | Brass    |

#### Features & Benefits

- · Solid Brass Construction with Bronze finish
- · Sealed to prevent moisture when used for up/down lighting
- · Adjustable knuckle allows light to be precision aimed
- Strip resistant threading provides mounting stability
- Beryllium copper socket more corrosion resistant
- Pre-aged finish; natural patina that does not corrode

## Certifications





## **Product Dimensions**



## Warranty

Residential: Lifetime Warranty Commercial: Lifetime Warranty